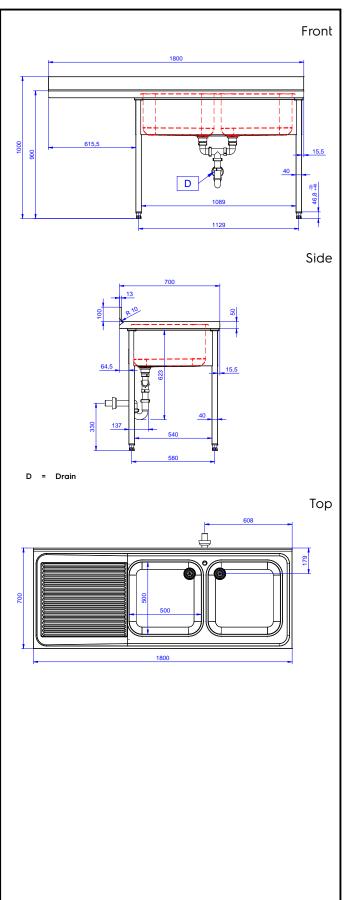

## Main Features • Sturdiness, stability and reliability of table accurately tested. Construction • Sink tops easily slotted onto the legs and taps are easily installed from the rear. • Square section legs and 40 mm height-adjustable feet in 304 AISI stainless steel. 100 mm upstand with 8 mm radioused corner and 13 mm deep, designed to be used against a wall. 50 mm worktop in 304 AISI stainless steel, 10/10 in thickness with overflow rim along the top. • 40 mm-thick lower shelf slots easily into place at a height of 200 mm from the floor. solid shelves supplied as standard, perforated shelves supplied on request. • Bottom part of drain left free to house an undercounter dishwasher. • Wide range of taps are avialable to suit every need. • Drainage area suitable for drying operations • 100 mm upstand with 10 mm radioused corner and 13 mm deep. **Optional Accessories** • Double plastic drain syphon 2" PNC 850022 LOWER SHELF FOR 1200 MM PNC 855145 133198 (NDBD1817L) \* NOT TRANSLATED \* TABLES **3-SIDED UNDERFRAME FOR** PNC 855152 • 1200 MM TABLES PNC 855299 🗅 - NOT TRANSLATED -• Maxi reel retractable hose spray PNC 855320 🗅 unit, 10m • Maxi reel retractable hose spray PNC 855321 🛛 unit, 15m • Elbow operated mixer tap with PNC 855322 🗅 spout 3/4", single hole • Elbow operated mixer tap with PNC 855323 🗅 short spout 3/4", single hole • Maxi reel rectractable hose PNC 855327 spray unit, 6m Foot operated mixer tap (hot and PNC 855328 □ cold) with spout 3/4" FLOOR FASTENING KIT FOR 2 PNC 865386 SQUARE LEGS False bottom for right/hand PNC 895200 🗆 500x500 bowl • Single plastic drain syphon 2" PNC 895313 🛛

## Key Information:

| External dimensions, Width:  |              |
|------------------------------|--------------|
| 133198 (NDBD1817L)           | 1800 mm      |
| External dimensions, Depth:  | 700 mm       |
| External dimensions, Height: | 1000 mm      |
| Upstand Dimensions, Height:  | 100 mm       |
| Upstand Dimensions, Depth:   | 13 mm        |
| Upstand Dimensions, Radius:  | R=17         |
| Bowls number                 | 2            |
| Bowl dimensions              | 500x500xH250 |
| Worktop thickness:           | 50 mm        |
| Net weight:                  | 62 kg        |
|                              |              |